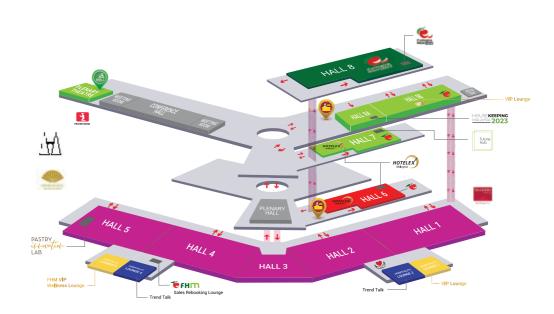

### **EXHIBITION HALL LAYOUT**

| LEVEL 4                        | LEVEL 3                                                                                         | LEVEL 1                                                                       | LEVEL G                                                   | LEGEND                                                                                |
|--------------------------------|-------------------------------------------------------------------------------------------------|-------------------------------------------------------------------------------|-----------------------------------------------------------|---------------------------------------------------------------------------------------|
| Hall 8 -<br>Culinaire Malaysia | Hall 9A & 9B - Hospitality Hall 7 - Food & Beverage - International Pavilion - Hotelex Malaysia | Hall 6<br>- Food & Beverage<br>- International Pavilion<br>- Hotelex Malaysia | Hall 1 & 2<br>- Food & Beverage<br>Hall 3 - 5<br>- HORECA | Badge Printing & Registration  Opening Ceremony  Taste Tracker Checkpoint  Food Share |