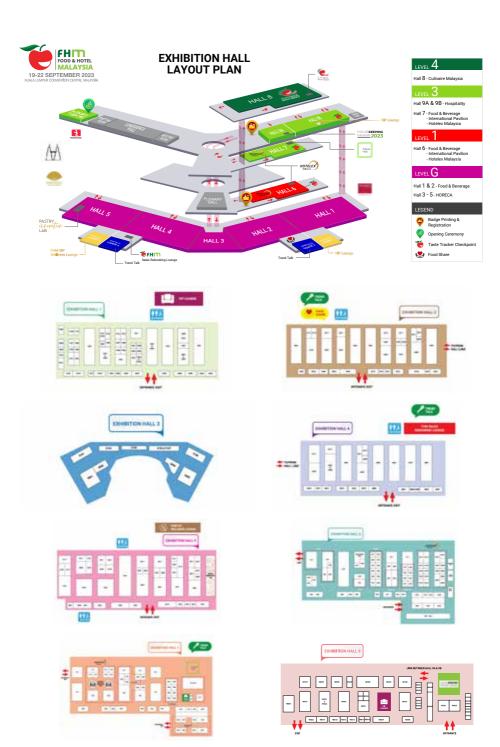

### **EXHIBITION HALL LAYOUT**

| LEVEL 4                        | LEVEL 3                                                                                         | LEVEL 1                                                                       | LEVEL G                                                   | LEGEND                                                                                |
|--------------------------------|-------------------------------------------------------------------------------------------------|-------------------------------------------------------------------------------|-----------------------------------------------------------|---------------------------------------------------------------------------------------|
| Hall 8 -<br>Culinaire Malaysia | Hall 9A & 9B - Hospitality Hall 7 - Food & Beverage - International Pavilion - Hotelex Malaysia | Hall 6<br>- Food & Beverage<br>- International Pavilion<br>- Hotelex Malaysia | Hall 1 & 2<br>- Food & Beverage<br>Hall 3 - 5<br>- HORECA | Badge Printing & Registration  Opening Ceremony  Taste Tracker Checkpoint  Food Share |